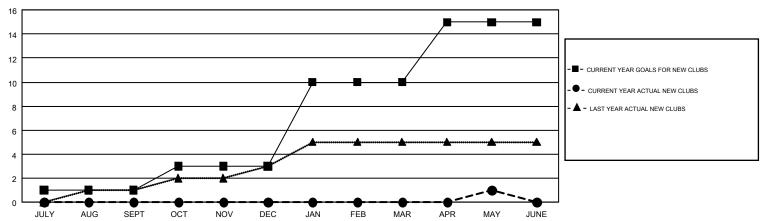

## GMT MONTHLY MEMBERSHIP PROGRESS REPORT

Results as of: 5/31/2018

**LOCATION: ENGLAND** 

Multiple District 105

JOOST PAIJMANS GMT CA 4

| Clubs         |               |           |               | Members               |                           |                         |                                                    |  |
|---------------|---------------|-----------|---------------|-----------------------|---------------------------|-------------------------|----------------------------------------------------|--|
|               | RESULTS FOR   | 2017-2018 |               | RESULTS FOR 2017-2018 |                           |                         |                                                    |  |
| QUARTER       | NEW CLUB GOAL | NEW CLUBS | DROPPED CLUBS | QUARTER               | MEMBER GROWTH NET<br>GOAL | MEMBER GROWTH<br>ACTUAL | DROPPED<br>MEMBERS ACTUAL<br>(including transfers) |  |
| JULY/AUG/SEPT | 1             | 0         | 6             | JULY/AUG/SEPT         | 12                        | 266                     | 288                                                |  |
| OCT/NOV/DEC   | 2             | 0         | 3             | OCT/NOV/DEC           | 26                        | 181                     | 356                                                |  |
| JAN/FEB/MAR   | 7             | 0         | 3             | JAN/FEB/MAR           | 156                       | 469                     | 288                                                |  |
| APR/MAY/JUNE  | 5             | 1         | 1             | APR/MAY/JUNE          | 94                        | 196                     | 304                                                |  |

## GOALS AND ACTUAL NEW CLUBS CUMULATIVE