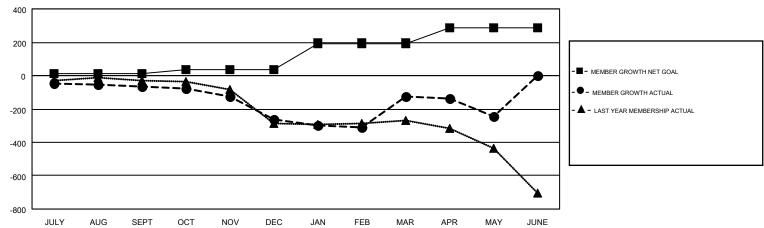

## GMT MONTHLY MEMBERSHIP PROGRESS REPORT

Results as of: 5/31/2018

**LOCATION: ENGLAND** 

Multiple District 105

JOOST PAIJMANS GMT CA 4

| Clubs         |               |           |               | Members               |                           |                         |                                                    |  |
|---------------|---------------|-----------|---------------|-----------------------|---------------------------|-------------------------|----------------------------------------------------|--|
|               | RESULTS FOR   | 2017-2018 |               | RESULTS FOR 2017-2018 |                           |                         |                                                    |  |
| QUARTER       | NEW CLUB GOAL | NEW CLUBS | DROPPED CLUBS | QUARTER               | MEMBER GROWTH NET<br>GOAL | MEMBER GROWTH<br>ACTUAL | DROPPED<br>MEMBERS ACTUAL<br>(including transfers) |  |
| JULY/AUG/SEPT | 1             | 0         | 6             | JULY/AUG/SEPT         | 12                        | 266                     | 288                                                |  |
| OCT/NOV/DEC   | 2             | 0         | 3             | OCT/NOV/DEC           | 26                        | 181                     | 356                                                |  |
| JAN/FEB/MAR   | 7             | 0         | 3             | JAN/FEB/MAR           | 156                       | 469                     | 288                                                |  |
| APR/MAY/JUNE  | 5             | 1         | 1             | APR/MAY/JUNE          | 94                        | 196                     | 304                                                |  |

## GOALS AND ACTUAL MEMBERS CUMULATIVE

| DROPPED CLUBS: 13  DROPPED MEMBERS                                                    |     | 378 CLUBS OF 653 ADDED 1 OR MORE NEW MEMBERS | GENDER DISTRIBUTION           MALE         8,824 (72.24%)           FEMALE         3,390 (27.76%) |  |       |
|---------------------------------------------------------------------------------------|-----|----------------------------------------------|---------------------------------------------------------------------------------------------------|--|-------|
| DECEASED                                                                              | 176 | CLICK HERE FOR CUMULATIVE                    | TOTAL FAMILY UNIT MEMBERS                                                                         |  | 1,658 |
| CLUB CANCELLED         24           OTHER         1,036           TOTAL         1,236 |     | MEMBERSHIP DATA                              | FAMILY MEMBERS PAYING HALF<br>DUES                                                                |  | 842   |